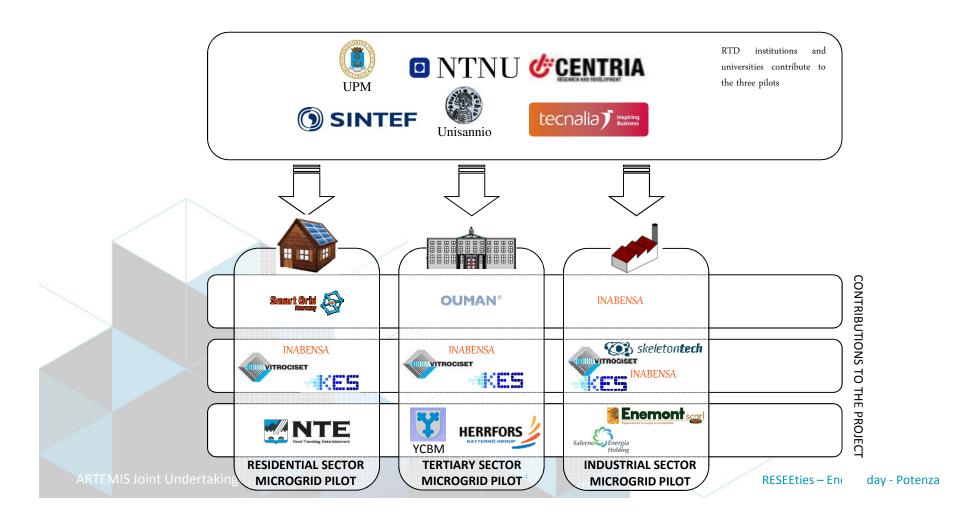

#### Overall details

RESEEties – Energy day - Potenza

Consortium

The project includes the RTD and industrial organizations

 Multi-utility company in natural gas distribution & selling, water, energy services, other public services.

#### Pilot case:

#### **Industrial sector microgrid + natural gas:**

- Definition of requirements
- Business model

**RESEEties – Energy day - Potenza** 