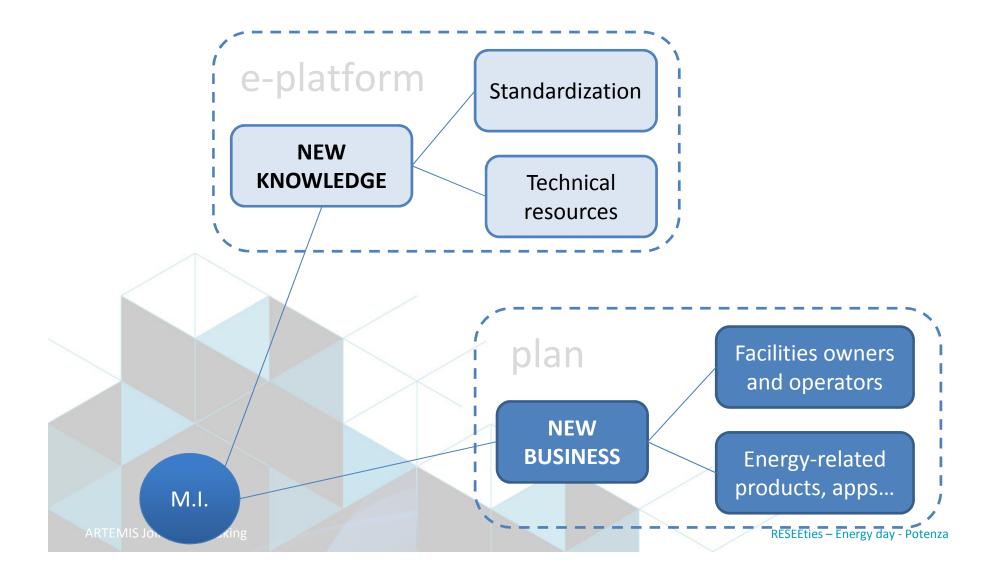

### The energy distribution shift

# Approach

10

#### **Technological Innovation**

- Communications and topology
- Distributed energy resources connection
- Microgrid control mechanisms
- Semantic information integration

# **Technological Innovation**

- The results will contribute to Artemis goals:
  - Optimize embedded systems
  - Create monitoring and control mechanisms
  - Foster eco-efficiency and eco-sufficiency

e-GOTHAM also contributes to achieve the European triple goal of the 20-20-20 initiative

#### **Market Innovation**

Create the building blocs

Test them in 3 real scenarios

Next steps