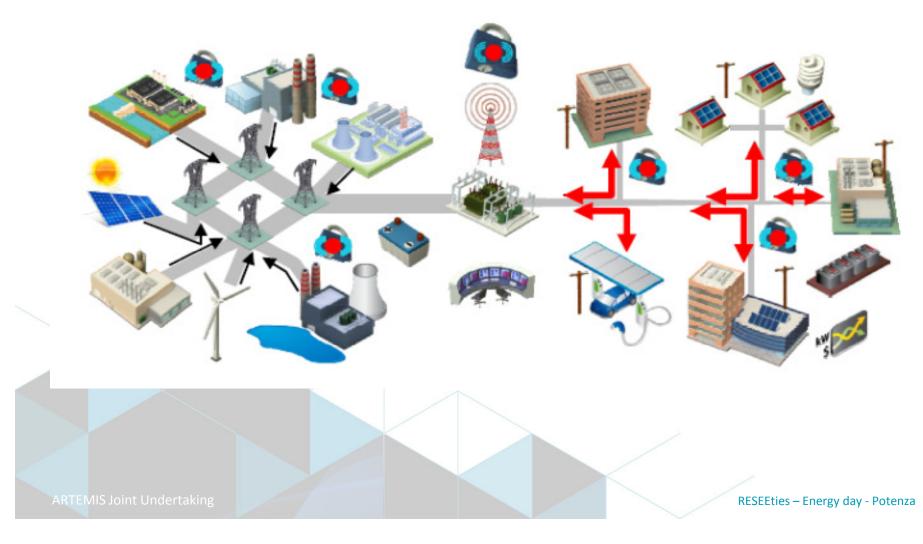

## **Today's energy distribution systems**

2017

- Rigid and Closed due to:
  - Physical constraints
  - Incompatibility

**Future energy distribution systems** 

Flexible and Open for:

awareness and control

management efficiency

### The energy distribution shift